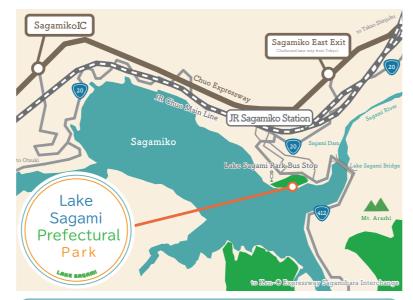

# Access by train

· 10 minute walk from JR Chuo line's Sagamiko Station

# Access by bus

· Take the Mikage bound bus from JR Yokohama & Keio Line's Hashimoto Station - 30 min. plus Change at Mikage bus depot for a bus bound for Sagamiko Station, get off at Lake Sagami Park bus stop - 15 min.

### Access by car

· A 2km drive after exiting Chuo expressway's Sagamiko East Exit (outbound traffic only from Tokyo) or a 4 km drive after exiting Sagamiko Interchange.

#### [ Parking Information ]

Capacity Large vehicles- 8 / Standard cars -138 / Motorbikes -15

### Parking is Free on Weekdays apart from the dates below!

Weekends, Public Holidays, Year's Start, Golden Week, Tolled times Summer Holiday period.

April to Sept. ..... 8:30 ~ 19:00 Hours Opens Oct.to Dec.'s first Fri. ..... 8:30 ~ 18:00 Dec.'s first Sat.to Dec.30th ..... 8:30 ~ 20:00 Dec.31st to March 31st ..... 8:30 ~ 18:00