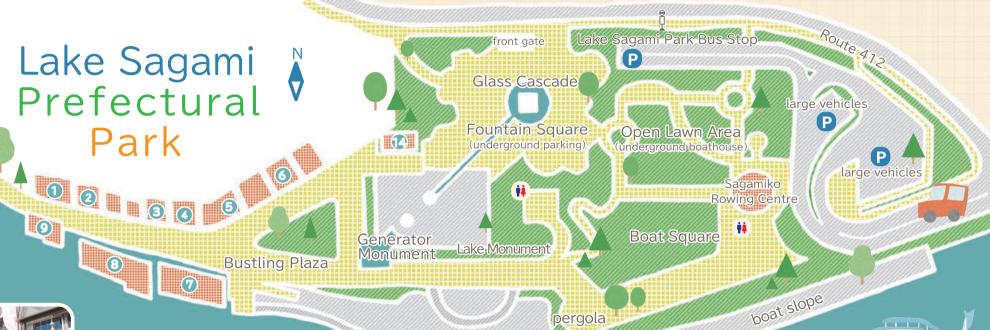

Waterside Square

Gokuiwa

Known for its freshwater fish and mountain veg. dishes. Provides overnight accommodation.

Nostalgie shooting galleny. Easy to hit fabulous prizes

Take a breakto enjoya sweet softserve ite-cream. Grepesand gelatosare also populari TEL 1042-684-2750

Localsake, Koshuwine, souvenirs,
Wearewaiting for you with a variety of products.
TIEL: 042=684=21118

Witness the full extent of Lake Sagami's beauty by taking a tour on the whale boat.

TIEL 8042+684+21128

Cheap, delicious with a varied menu, including soba noodles and rice bowls with various toppings. TEL: 3042+334-4373

Paddle out in a swan boater soak in the nostalgiae the retrogame areade.

TIEL 3042-684-2031

8888

water bank protection

Full stars for the freshly fried curry breads. Soft serve ice-cream comes in a multitude of flavors. TEL: 042+684+2148

Many tourist pamphlets are available, Please drop in easually.
TEL: 1042-684-6276

8 Ratsuse TEL: 042-684-2131

9 Yamaguchi Boats TEL: 042-684-9094

13 Sobu Boats TEL: 042-684-2020

Suiun Boats TEL: 042-684-2053

#### Fishing Boat Rentals

11 Gohoutei TEL: 042-684-2256

12 Ogawatei TEL: 042-684-2011